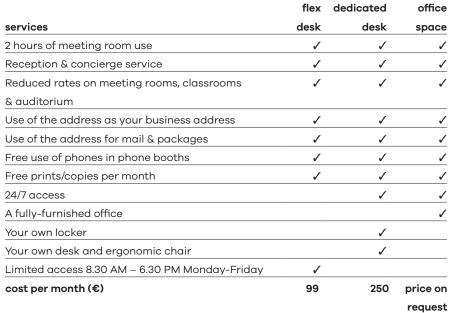

## Our membership includes:

- Guest access (according to House Rules)
- Access to Wi-Fi internet (50 MB)
- · Social events & talks
- Use of common areas as breakout space
- Free use of hotel lobby facilities
- Designer bike rentals
- Access to TSHCollab common areas in any city
- 20% discount at the on-site restaurant The Commons